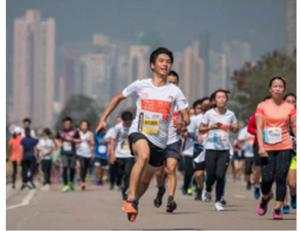

#### Thousands take to Hong Kong's roads as Streetathon returns with marathon added to charity event • More than 15,000 runners compete in marathon, half-marathon and 10km races, as event returns for fr

me since 2020 Inganisers say nearly 2,000 overseas competitors took part in races that took athletes past some of city's nost famous landmarks

MA+Chan [ -------