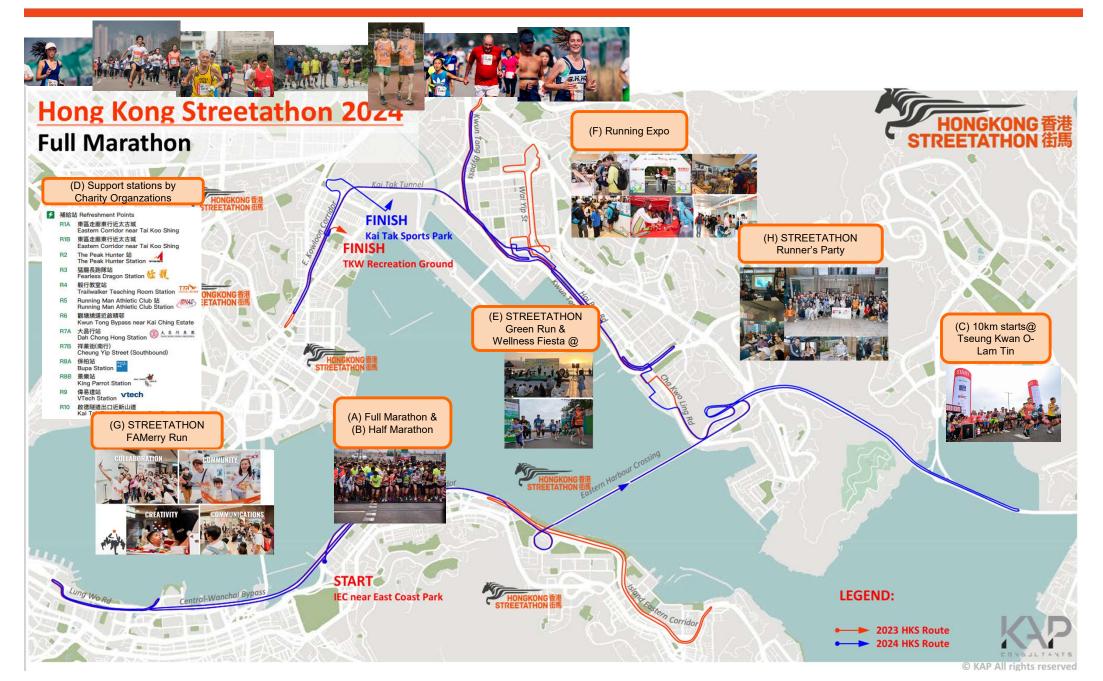

# 2. Full Marathon route

### Hong Kong Island

#### Start Point: IEC eastbound carriageway near East Coast Park

IEC eastbound  $\rightarrow$  U-turn at CWB (North Point Exit)  $\rightarrow$  CWB eastbound  $\rightarrow$  CWB WanChai(N) Entrance  $\rightarrow$  Lung Wo Road eastbound  $\rightarrow$  Yiu Sing Street southbound  $\rightarrow$  Yiu Sing Street eastbound  $\rightarrow$  U-turn  $\rightarrow$  Yiu Sing Street eastbound  $\rightarrow$  Yiu Sing Street southbound  $\rightarrow$  Lung Wo Road eastbound  $\rightarrow$  Expo Drive eastbound  $\rightarrow$  CWB WanChai (N) Exit  $\rightarrow$  CWB eastbound  $\rightarrow$  IEC eastbound  $\rightarrow$ Eastern Harbour Crossing (Northbound tube)

### Kowloon

Eastern Harbour Crossing (Northbound Tube)  $\rightarrow$  Lam Tin Interchange  $\rightarrow$  **Tseung Kwan O - Lam** Tin Tunnel (Westbound)  $\rightarrow$  U-turn at Tseung Kwan O Cross Bay Bridge  $\rightarrow$ Tseung Kwan O -**Lam Tin Tunnel (Eastbound)**  $\rightarrow$  Lam Tin Interchange  $\rightarrow$  Cha Kwo Ling Road eastbound  $\rightarrow$  Cha Kwo Ling Road westbound  $\rightarrow$  Cha Kwo Ling Promenade  $\rightarrow$  Ramp of Kwun Tong Bypass (Lei Yue) Mun Bound) leading to Wai Yip Street  $\rightarrow$  Kwun Tong Bypass (Lei Yue Mun Bound)  $\rightarrow$  U-turn at Kwun Tong Bypass near Shing Yip Street  $\rightarrow$  Kwun Tong Bypass (Lei Yue Mun Bound)  $\rightarrow$  U-turn at Kwun Tong Bypass near Richland Garden  $\rightarrow$  Kwun Tong Bypass (Lei Yue Mun Bound)  $\rightarrow$  Ramp of Wang Chiu Road leading to Kwun Tong Bypass  $\rightarrow$  Wang Chiu Road southbound slow lane  $\rightarrow$  **Tsui Hing St**  $\rightarrow$  Cheung Yip Street  $\rightarrow$  Hoi Bun Road eastbound  $\rightarrow$  Hoi Bun Road westbound  $\rightarrow$  U-turn at Hoi Bun Road near Kowloon Flour Mills  $\rightarrow$  Hoi Bun Road eastbound  $\rightarrow$  Shun Yip Street  $\rightarrow$  Wai Yip Street westbound slow lane  $\rightarrow$  Kai Fuk Road westbound  $\rightarrow$  Kai Tak Tunnel westbound  $\rightarrow$  East Kowloon Corridor westbound  $\rightarrow$  U-turn at East Kowloon Corridor westbound near Wo Chung Street  $\rightarrow$  East Kowloon Corridor westbound  $\rightarrow$  **U-turn at Kai Tak Tunnel service road (near San Shan** Road)  $\rightarrow$  Kai Tak Tunnel service road (near Kowloon City Road)  $\rightarrow$  East Kowloon Corridor Exit 2A (to Kowloon City)  $\rightarrow$  Sung Wang Toi Road  $\rightarrow$  Olympic Avenue  $\rightarrow$  Kai Tak Public Sports Ground

Finish Point: Plan A: Kai Tak Public Sports Ground Plan B: San Shan Road

Text highlighted in **YELLOW** are the sections different from HK Streetathon 2023 © RunOurCity. All rights reserved. 15

**Showcase of Hong Kong's Uniqueness** 