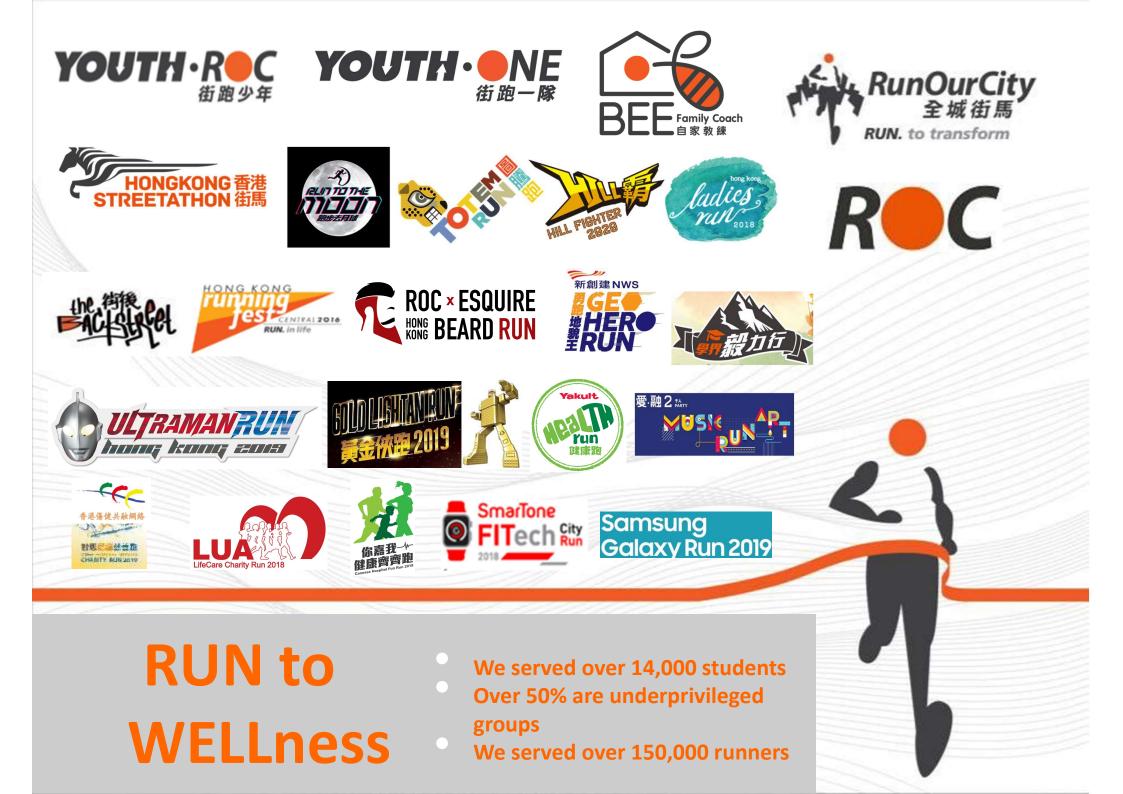

HONG KONG STREETATHON 2024 (since 2014) 8<sup>th</sup> December 2024 (Campaign: 30 Nov – 8 Dec 2024) Round-Harbour Full Marathon for 20,000 participants





# **Event Capital of Asia Premier Fun Run in Asia**





補給站 Refreshment Points

# Showcase of Hong Kong's Uniqueness - Fun as a carnival of celebration

#### 東區走廊東行近太古城 R1A Eastern Corridor near Tai Koo Shing R1B 東區走廊東行近太古城 Eastern Corridor near Tai Koo Shing R2 The Peak Hunter 站 The Peak Hunter Station 猛離長跑隊站 R3 Fearless Dragon Station 쓚 🥂 R4 毅行教室站 TTA Trailwalker Teaching Room Station Running Man Athletic Club 站 **R5** Running Man Athletic Club Station 觀塘繞道近啟晴邨 **R6** Kwun Tong Bypass near Kai Ching Estate R7A 大昌行站 Dah Chong Hong Station <sup>()</sup>大 8 日 条 面 R7B 祥業街(南行) Cheung Yip Street (Southbound) R8A 保柏站 Bupa Station R8B 景樂站 King Parrot Station **R9** 偉易達站 vtech VTech Station 啟德隧道出口近新山道 R10 Kai Tak Tunnel Exit near San Shan Road

### Cheering & Refreshment Support



#### Alon