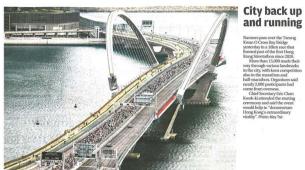

#### Thousands take to Hong Kong's roads as Streetathon returns with marathon added to charity event • More than 15,000 runners compete in marathon, half-marathon and 10km races, as event returns for fr

me since 2020 Inganisers say nearly 2,000 overseas competitors took part in races that took athletes past some of city's nost famous landmarks

MA+Chan [ -------