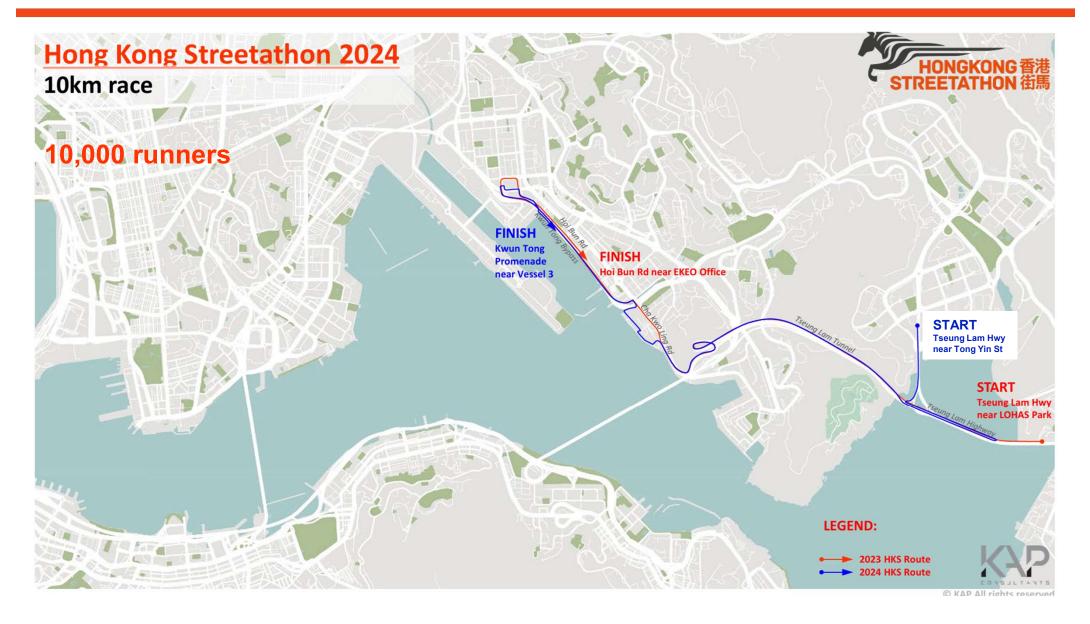

#### Start Point: Tseung Kwan O-Lam Tin Tunnel (near Tong Yin Street)

**Tseung Kwan O-Lam Tin Tunnel (near Tong Yin Street)** → **Tseung Lam Highway northbound** → **Tseung Lam Highway eastbound** → **U-turn at Tseung Kwan O Cross Bay Bridge** → Tseung Lam Highway eastbound → Tsueng Kwan O-Lam Tin Tunnel eastbound → Lam Tin Interchange → Cha Kwo Ling Road eastbound → **Cha Kwo Ling Promenade** → Ramp of Kwun Tong Bypass (Lei Yue Mun Bound) leading to Wai Yip Street → Kwun Tong Bypass (Lei Yue Mun Bound) → Ramp of Wang Chiu Road leading to Kwun Tong Bypass → Wang Chiu Road southbound slow lane → **Tsui Hing St** → Cheung Yip Street → Hoi Bun Road eastbound → Hoi Bun Road westbound → **Kwun Tong Promenade near Vessel 03 venue** 

Finish Point: Kwun Tong Promenade near Vessel 03 venue