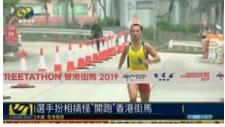

#### Thousands take to Hong Kong's roads as Streetathon returns with marathon added to charity event • More than 15,000 runners compete in marathon, half-marathon and 10km races, as event returns for fr

me since 2020 Inganisers say nearly 2,000 overseas competitors took part in races that took athletes past some of city's nost famous landmarks

MA+Chan [ -------