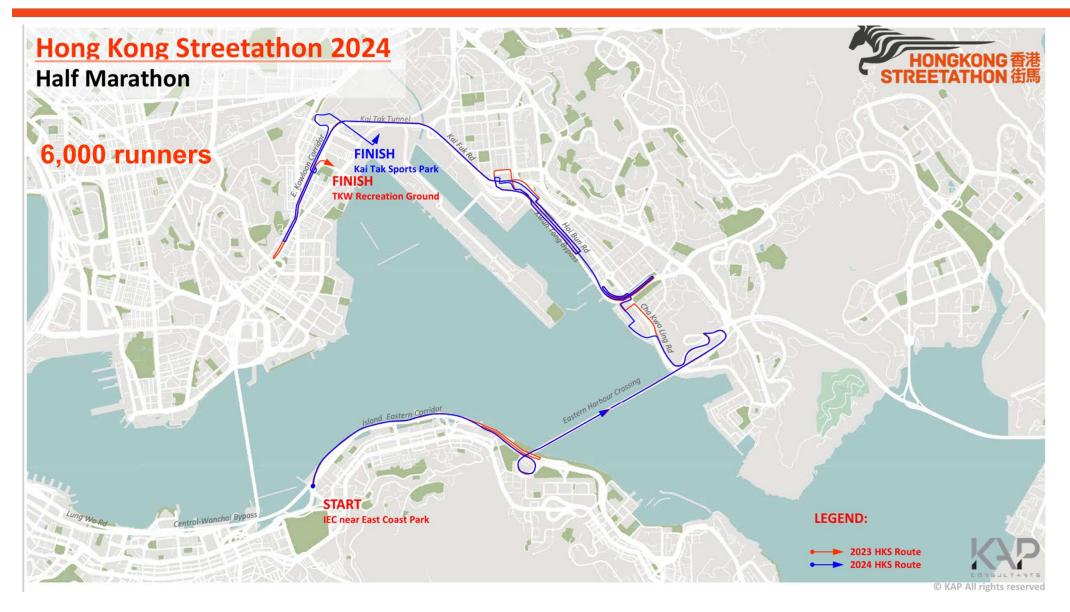

# 2. Half Marathon route

#### Start Point: IEC eastbound carriageway near East Coast Park

IEC eastbound → Eastern Harbour Crossing (Northbound tube) → Lam Tin Interchange → Cha Kwo Ling Road eastbound → Cha Kwo Ling Road westbound → **Cha Kwo Ling Promenade** → Ramp of Kwun Tong Bypass (Lei Yue Mun Bound) leading to Wai Yip Street → Kwun Tong Bypass (Lei Yue Mun Bound) → U-turn at Kwun Tong Bypass near Shing Yip Street → Kwun Tong Bypass (Lei Yue Mun Bound) → Ramp of Wang Chiu Road leading to Kwun Tong Bypass → Wang Chiu Road southbound slow lane → **Tsui Hing St** → Cheung Yip Street → Hoi Bun Road eastbound → Hoi Bun Road westbound → U-turn at Hoi Bun Road near Kowloon Flour Mill → Hoi Bun Road eastbound → Shun Yip Street → Wai Yip Street westbound slow lane → Ramp of Wai Yip Street westbound leading to Kai Fuk Road westbound → U-turn at East Kowloon Corridor westbound near Wo Chung Street → East Kowloon Corridor westbound → U-turn at Kai Tak Tunnel westbound → East Kowloon Corridor westbound → U-turn at Kai Tak Tunnel service road (near San Shan Road) → Kai Tak Tunnel service road (near Kowloon City Road) → East Kowloon Corridor Exit 2A (to Kowloon City) → Sung Wang Toi Road → Olympic Avenue → Kai Tak Public Sports Ground

Finish Point: Plan A: Kai Tak Public Sports Ground Plan B: San Shan Road

**Showcase of Hong Kong's Uniqueness** 

- The first Round-Harbour Marathon
- Half marathon locates in CBD<sup>2</sup>, the largest youth 10km

Finish Point: Kwun Tong Promenade near Vessel 03 venue