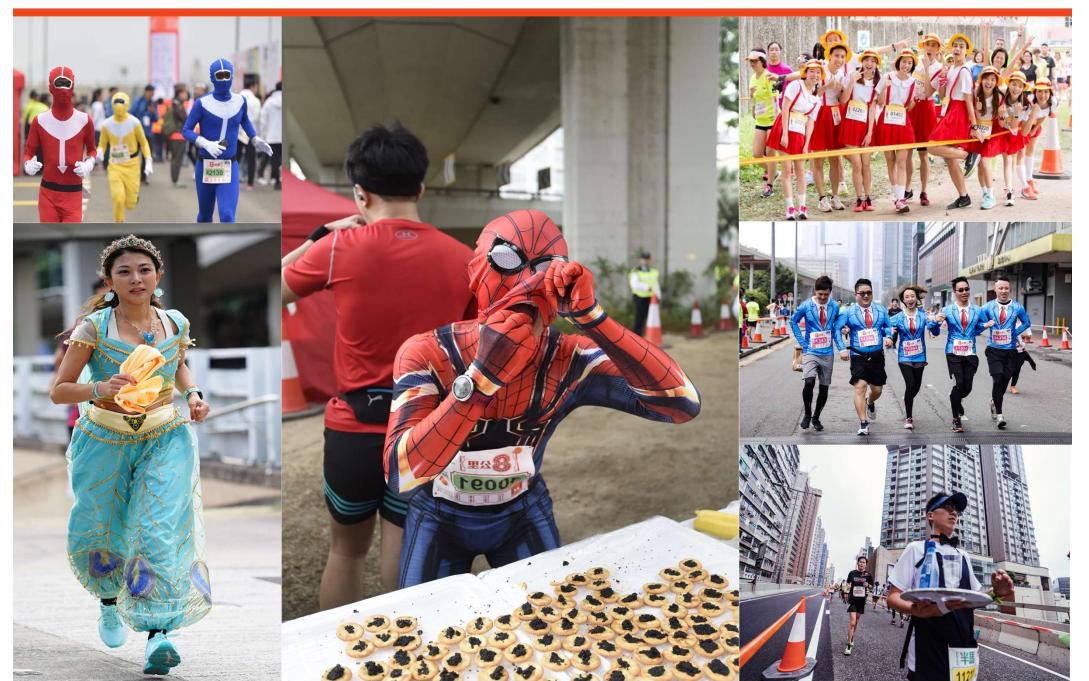

# Showcase of Hong Kong's Uniqueness - Fun as a carnival of celebration

# Showcase of Hong Kong's Uniqueness - Hong Kong Themed to attract tourists and locals

## Showcase of Hong Kong's Uniqueness - Our Culture to attract both Tourists and Hongkongers