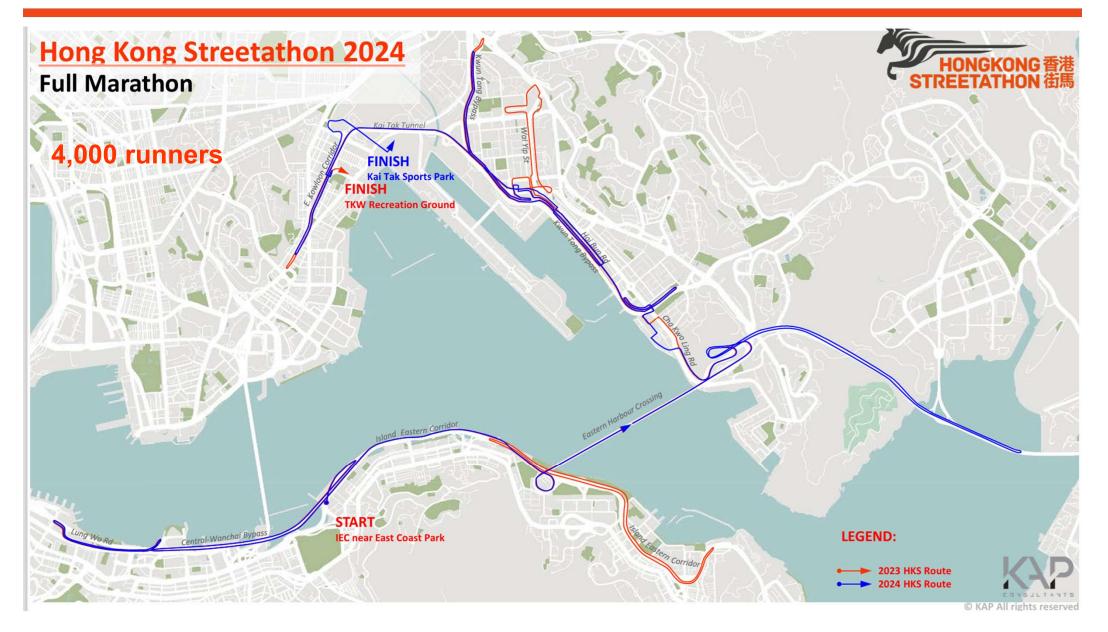

# 2. Full Marathon route

### Hong Kong Island

#### Start Point: IEC eastbound carriageway near East Coast Park

IEC eastbound  $\rightarrow$  U-turn at CWB (North Point Exit)  $\rightarrow$  CWB eastbound  $\rightarrow$  CWB WanChai(N) Entrance  $\rightarrow$  Lung Wo Road eastbound  $\rightarrow$  Yiu Sing Street southbound  $\rightarrow$  Yiu Sing Street eastbound  $\rightarrow$  U-turn  $\rightarrow$  Yiu Sing Street eastbound  $\rightarrow$  Yiu Sing Street southbound  $\rightarrow$  Lung Wo Road eastbound  $\rightarrow$  Expo Drive eastbound  $\rightarrow$  CWB WanChai (N) Exit  $\rightarrow$  CWB eastbound  $\rightarrow$  IEC eastbound  $\rightarrow$ Eastern Harbour Crossing (Northbound tube)

Finish Point: Plan A: Kai Tak Public Sports Ground Plan B: San Shan Road

Text highlighted in **YELLOW** are the sections different from HK Streetathon 2023 © RunOurCity. All rights reserved. 15

**Showcase of Hong Kong's Uniqueness** 