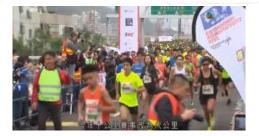

#### Thousands take to Hong Kong's roads as Streetathon returns with marathon added to charity event • More than 15,000 runners compete in marathon, half-marathon and 10km races, as event returns for fr

me since 2020 Inganisers say nearly 2,000 overseas competitors took part in races that took athletes past some of city's nost famous landmarks

MA+Chan [ -------